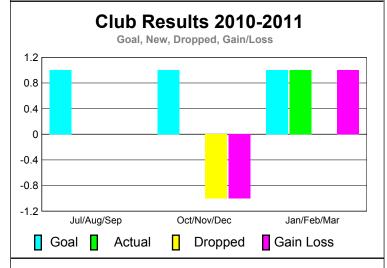

CLUBS

| Club Results 2010-2011 Goal, New, Dropped, Gain/Loss |            |        |    |           |   |             |  |  |
|------------------------------------------------------|------------|--------|----|-----------|---|-------------|--|--|
| 1                                                    |            |        |    |           |   |             |  |  |
| 0.8                                                  |            |        |    |           |   |             |  |  |
| 0.6                                                  |            |        |    |           |   |             |  |  |
| 0.4                                                  |            |        |    |           |   |             |  |  |
| 0.2                                                  |            |        |    |           |   |             |  |  |
| ٥                                                    | Jul/Aug/\$ |        | Oc | t/Nov/Dec |   | Jan/Feb/Mar |  |  |
|                                                      | Goal       | Actual |    | Dropped   | G | ain Loss    |  |  |

### 2010-2011 GMT Reports for District (or Undistricted) District 410 B REP OF SOUTH

GMT: Robert B Fowler Location: REP OF SOUTH AFRICA GMT CA: 6

|             |             | U                         | <u> LUBS</u>              |                  |                  |   |
|-------------|-------------|---------------------------|---------------------------|------------------|------------------|---|
|             |             | <u>Club</u><br><b>201</b> | <u>Clubs</u><br>2009-2010 |                  |                  |   |
|             | New<br>Club | Actual<br>New             | Actual<br>Dropped         | Gain/<br>Loss of | Gain/<br>Loss of |   |
| Month       | <u>Goal</u> | <u>Clubs</u>              | <u>Clubs</u>              | <u>Clubs</u>     | <u>Clubs</u>     |   |
| Jul/Aug/Sep | 1           | 0                         | 0                         | 0                | 0                |   |
| Oct/Nov/Dec | 1           | 0                         | -1                        | -1               | 0                |   |
| Jan/Feb/Mar | 1           | 1                         | 0                         | 1                | 0                | ı |