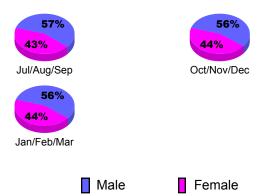

# **Gender Comparison 2010-2011**

Jan/Feb/Mar Totals

# Gender Comparison 2010-2011