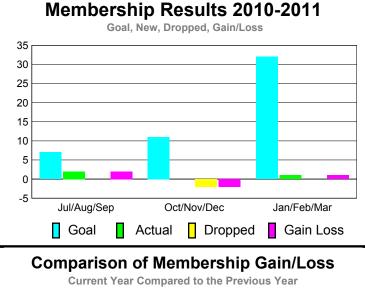

| MEMBERSHIP  |          |               |             |             |             |  |  |
|-------------|----------|---------------|-------------|-------------|-------------|--|--|
|             | <u>N</u> | <b>Aember</b> | Membership  |             |             |  |  |
|             |          | 201           |             | 2009-2010   |             |  |  |
|             | <u> </u> |               |             |             |             |  |  |
|             | Net      | Actual        | Actual      | Gain/       | Gain/       |  |  |
|             | Memb     | New           | Dropped     | Loss of     | Loss of     |  |  |
| Month       | Goal     | <u>Memb</u>   | <u>Memb</u> | <u>Memb</u> | <u>Memb</u> |  |  |
| Jul/Aug/Sep | 7        | 2             | 0           | 2           | 1           |  |  |
| Oct/Nov/Dec | 11       | 0             | -2          | -2          | 0           |  |  |
| Jan/Feb/Mar | 32       | 1             | 0           | 1           | 1           |  |  |
| Totals      | 50       | 3             | -2          | 1           | 2           |  |  |