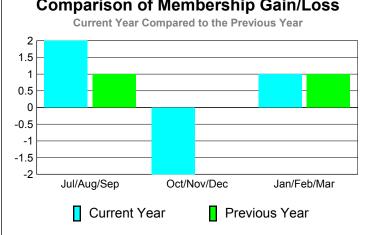

### MEMBERSHIP **Membership** Results <u>Membership</u> 2010-2011 2009-2010 Gain/ Net **Actual** Actual Gain/ Memb New Dropped Loss of Loss of Month **Memb** Goal Memb Memb Memb Jul/Aug/Sep -34 -18 4 31 16 Oct/Nov/Dec 33 29 -20 9 -4 Jan/Feb/Mar 32 39 -36 3 1 Totals 96 84 -90 -6