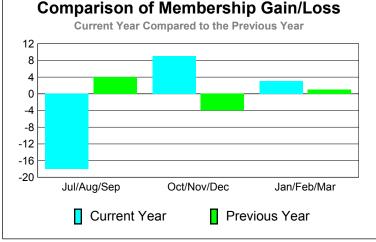

### MEMBERSHIP **Membership** Results <u>Membership</u> 2010-2011 2009-2010 Gain/ Net **Actual** Actual Gain/ Memb New Dropped Loss of Loss of Month **Memb** Goal Memb Memb Memb Jul/Aug/Sep -34 -18 4 31 16 Oct/Nov/Dec 33 29 -20 9 -4 Jan/Feb/Mar 32 39 -36 3 1 Totals 96 84 -90 -6