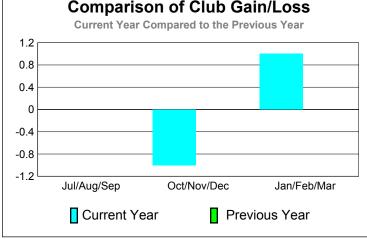

### 2010-2011 GMT Reports for District (or Undistricted) District 410 B REP OF SOUTH

GMT: Robert B Fowler Location: REP OF SOUTH AFRICA GMT CA: 6

|             |             | U                         | <u> LUBS</u>              |                  |                  |   |
|-------------|-------------|---------------------------|---------------------------|------------------|------------------|---|
|             |             | <u>Club</u><br><b>201</b> | <u>Clubs</u><br>2009-2010 |                  |                  |   |
|             | New<br>Club | Actual<br>New             | Actual<br>Dropped         | Gain/<br>Loss of | Gain/<br>Loss of |   |
| Month       | <u>Goal</u> | <u>Clubs</u>              | <u>Clubs</u>              | <u>Clubs</u>     | <u>Clubs</u>     |   |
| Jul/Aug/Sep | 1           | 0                         | 0                         | 0                | 0                |   |
| Oct/Nov/Dec | 1           | 0                         | -1                        | -1               | 0                |   |
| Jan/Feb/Mar | 1           | 1                         | 0                         | 1                | 0                | ı |