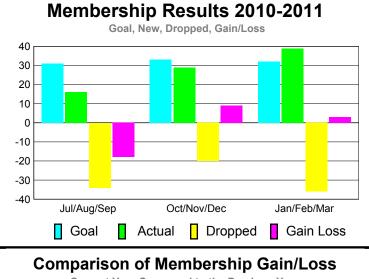

### MEMBERSHIP **Membership** Results <u>Membership</u> 2010-2011 2009-2010 Gain/ Net **Actual** Actual Gain/ Memb New Dropped Loss of Loss of Month **Memb** Goal Memb Memb Memb Jul/Aug/Sep -34 -18 4 31 16 Oct/Nov/Dec 33 29 -20 9 -4 Jan/Feb/Mar 32 39 -36 3 1 Totals 96 84 -90 -6

| MEMBERSHIP  |          |               |             |             |             |  |  |
|-------------|----------|---------------|-------------|-------------|-------------|--|--|
|             | <u>N</u> | <b>Aember</b> | Membership  |             |             |  |  |
|             |          | 201           |             | 2009-2010   |             |  |  |
|             | <u> </u> |               |             |             |             |  |  |
|             | Net      | Actual        | Actual      | Gain/       | Gain/       |  |  |
|             | Memb     | New           | Dropped     | Loss of     | Loss of     |  |  |
| Month       | Goal     | <u>Memb</u>   | <u>Memb</u> | <u>Memb</u> | <u>Memb</u> |  |  |
| Jul/Aug/Sep | 7        | 2             | 0           | 2           | 1           |  |  |
| Oct/Nov/Dec | 11       | 0             | -2          | -2          | 0           |  |  |
| Jan/Feb/Mar | 32       | 1             | 0           | 1           | 1           |  |  |
| Totals      | 50       | 3             | -2          | 1           | 2           |  |  |