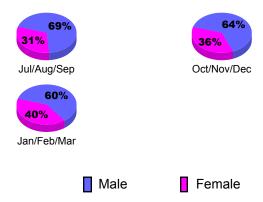

# **Gender Comparison 2010-2011**

Jan/Feb/Mar Totals

# Gender Comparison 2010-2011